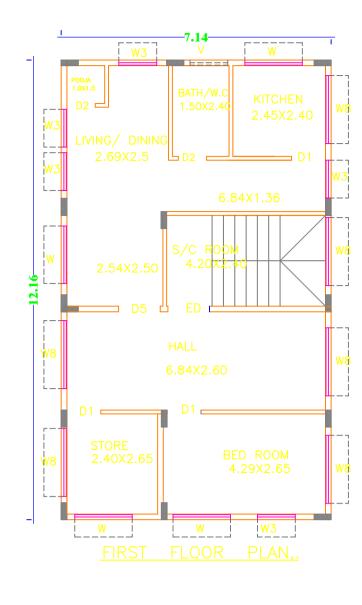

UnitBUA Table for Block :A (GEETHRAVINDRA)

| FLOOR                | Name   | UnitBUA Type | UnitBUA Area | Carpet Area | No. of Rooms | No. of Tenement |
|----------------------|--------|--------------|--------------|-------------|--------------|-----------------|
| GROUND<br>FLOOR PLAN | gf-001 | FLAT         | 47.40        | 5.27        | 4            | 1               |
| FIRST FLOOR<br>PLAN  | ff-001 | FLAT         | 86.67        | 8.68        | 7            | 1               |
| Total:               | -      | -            | 134.07       | 13.95       | 11           | 2               |