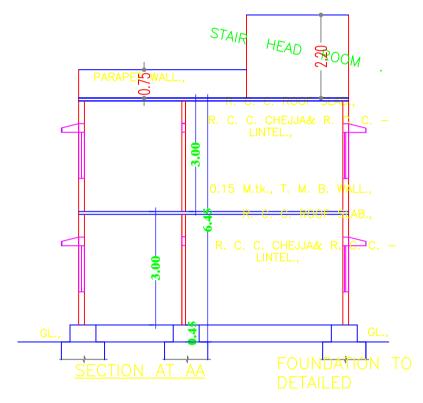

Approval Condition:

This Plan Sanction is issued subject to the following conditions :

1.Sanction is accorded for the Residential Building at 179/40/164, HEMMIGEPURA RR NAGAR ZONE BENGALURU, Bangalore.
a).Consist of 1Ground + 1 only.