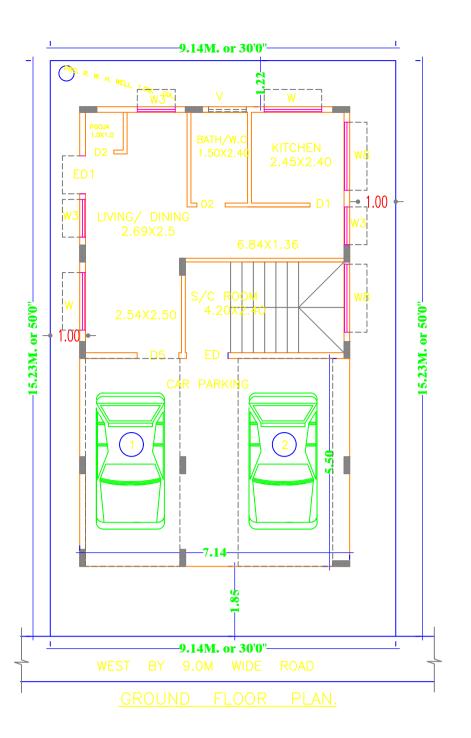

Parking Check (Table 7b)

| Vahiala Tyra  | Re  | qd.           | Achieved |               |  |
|---------------|-----|---------------|----------|---------------|--|
| Vehicle Type  | No. | Area (Sq.mt.) | No.      | Area (Sq.mt.) |  |
| Car           | 1   | 13.75         | 2        | 27.50         |  |
| Total Car     | 1   | 13.75         | 2        | 27.50         |  |
| TwoWheeler    | -   | 13.75         | 0        | 0.00          |  |
| Other Parking | -   | -             | -        | 11.77         |  |
| Total         |     | 27.50         |          | 39.27         |  |